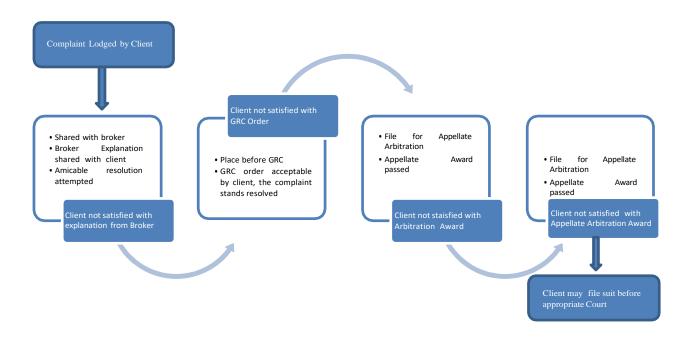

**Level 2** – Approach the Stock Exchange using the grievance mechanism mentioned at the website of the respective exchange.

Complaints Resolution Process at Stock Exchange explained graphically:

#### Timelines for complaint resolution process at Stock Exchanges against stock brokers

| S. No. | Type of Activity                                                                                      | Timelines for activity                                                                                                                                                                      |
|--------|-------------------------------------------------------------------------------------------------------|---------------------------------------------------------------------------------------------------------------------------------------------------------------------------------------------|
| 1.     | Receipt of Complaint                                                                                  | Day of complaint (C Day).                                                                                                                                                                   |
| 2.     | Additional information sought from the investor, if any, and provisionally forwarded to stock broker. | C + 7 Working days.                                                                                                                                                                         |
| 3.     | Registration of the complaint and forwarding to the stock broker.                                     | C+8 Working Days i.e. T day.                                                                                                                                                                |
| 4.     | Amicable Resolution.                                                                                  | T+15 Working Days.                                                                                                                                                                          |
| 5.     | Refer to Grievance Redressal Committee (GRC), in case of no amicable resolution.                      | T+16 Working Days.                                                                                                                                                                          |
| 6.     | Complete resolution process post GRC.                                                                 | T + 30 Working Days.                                                                                                                                                                        |
| 7.     | In case where the GRC Member requires additional information, GRC order shall be completed within.    | T + 45 Working Days.                                                                                                                                                                        |
| 8.     | Implementation of GRC Order.                                                                          | On receipt of GRC Order, if the order is in favour of the investor, debit the funds of the stock broker. Order for debit is issued immediately or as per the directions given in GRC order. |
| 9.     | In case the stock broker is aggrieved by the GRC order, will provide intention to avail arbitration   | Within 7 days from receipt of order                                                                                                                                                         |

| S. No. | Type of Activity                                                                        | Timelines for activity                                                                                                                                                                                                                            |
|--------|-----------------------------------------------------------------------------------------|---------------------------------------------------------------------------------------------------------------------------------------------------------------------------------------------------------------------------------------------------|
| 10.    | If intention from stock broker is received and the GRC order amount is upto Rs.20 lakhs | Investor is eligible for interim relief from Investor Protection Fund (IPF). The interim relief will be 50% of the GRC order amount or Rs.2 lakhs whichever is less. The same shall be provided after obtaining an Undertaking from the investor. |
| 11.    | Stock Broker shall file for arbitration                                                 | Within 6 months from the date of GRC recommendation                                                                                                                                                                                               |
| 12.    | In case the stock broker does not file for arbitration within 6 months                  | The GRC order amount shall be released to the investor after adjusting the amount released as interim relief, if any.                                                                                                                             |